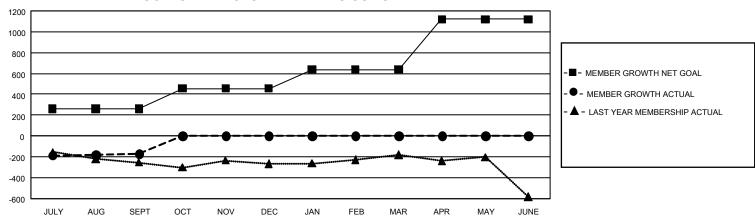

## GOALS AND ACTUAL MEMBERS CUMULATIVE

| DROPPED CLUBS: 2 |     | 415 CLUBS OF 2,110 ADDED 1<br>OR MORE NEW MEMBERS | GENDER DISTRIBUTION                 |                 |  |
|------------------|-----|---------------------------------------------------|-------------------------------------|-----------------|--|
|                  |     |                                                   | MALE                                | 58,305 (83.44%) |  |
|                  |     |                                                   | FEMALE                              | 11,559 (16.54%) |  |
| DROPPED MEMBERS  |     |                                                   | NON BINARY                          | 0 (0.00%)       |  |
| DECEASED         | 165 |                                                   | PREFER NOT TO ANSWER                | 13 (0.02%)      |  |
| CLUB CANCELLED   | 23  |                                                   | TOTAL FAMILY UNIT MEMBERS 782       |                 |  |
| OTHER            | 571 | CLICK HERE FOR                                    |                                     |                 |  |
| TOTAL            | 759 | CUMULATIVE MEMBERSHIP DATA                        | FAMILY MEMBERS PAYING HALF DUES 353 |                 |  |

## GMT Constitutional Area 4, Group C

REPORT DOES NOT INCLUDE CLUBS IN UNDISTRICTED AREAS.

| Clubs                 |               |           |               | Members               |                           |                         |                                                    |
|-----------------------|---------------|-----------|---------------|-----------------------|---------------------------|-------------------------|----------------------------------------------------|
| RESULTS FOR 2023-2024 |               |           |               | RESULTS FOR 2023-2024 |                           |                         |                                                    |
| QUARTER               | NEW CLUB GOAL | NEW CLUBS | DROPPED CLUBS | QUARTER M             | IEMBER GROWTH NET<br>GOAL | MEMBER GROWTH<br>ACTUAL | DROPPED MEMBERS<br>ACTUAL (including<br>transfers) |
| JULY/AUG/SEPT         | -3            | 1         | 2             | JULY/AUG/SEP          | T 260                     | 666                     | 761                                                |
| OCT/NOV/DEC           | 48            | 0         | 0             | OCT/NOV/DEC           | 197                       | 0                       | 0                                                  |
| JAN/FEB/MAR           | 3             | 0         | 0             | JAN/FEB/MAR           | 182                       | 0                       | 0                                                  |
| APR/MAY/JUNE          | 15            | 0         | 0             | APR/MAY/JUNE          | 480                       | 0                       | 0                                                  |