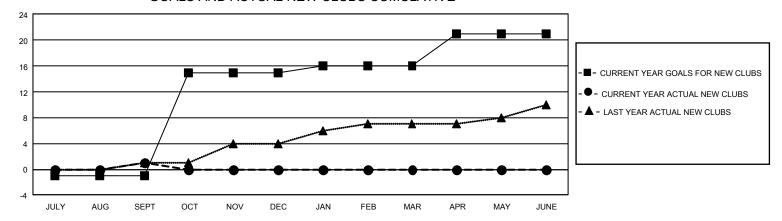

## GOALS AND ACTUAL NEW CLUBS CUMULATIVE

## GMT Constitutional Area 4, Group C

REPORT DOES NOT INCLUDE CLUBS IN UNDISTRICTED AREAS.

| Clubs                 |               |           |               | Members               |                           |                         |                                                    |
|-----------------------|---------------|-----------|---------------|-----------------------|---------------------------|-------------------------|----------------------------------------------------|
| RESULTS FOR 2023-2024 |               |           |               | RESULTS FOR 2023-2024 |                           |                         |                                                    |
| QUARTER               | NEW CLUB GOAL | NEW CLUBS | DROPPED CLUBS | QUARTER M             | IEMBER GROWTH NET<br>GOAL | MEMBER GROWTH<br>ACTUAL | DROPPED MEMBERS<br>ACTUAL (including<br>transfers) |
| JULY/AUG/SEPT         | -3            | 1         | 2             | JULY/AUG/SEP          | T 260                     | 666                     | 761                                                |
| OCT/NOV/DEC           | 48            | 0         | 0             | OCT/NOV/DEC           | 197                       | 0                       | 0                                                  |
| JAN/FEB/MAR           | 3             | 0         | 0             | JAN/FEB/MAR           | 182                       | 0                       | 0                                                  |
| APR/MAY/JUNE          | 15            | 0         | 0             | APR/MAY/JUNE          | 480                       | 0                       | 0                                                  |